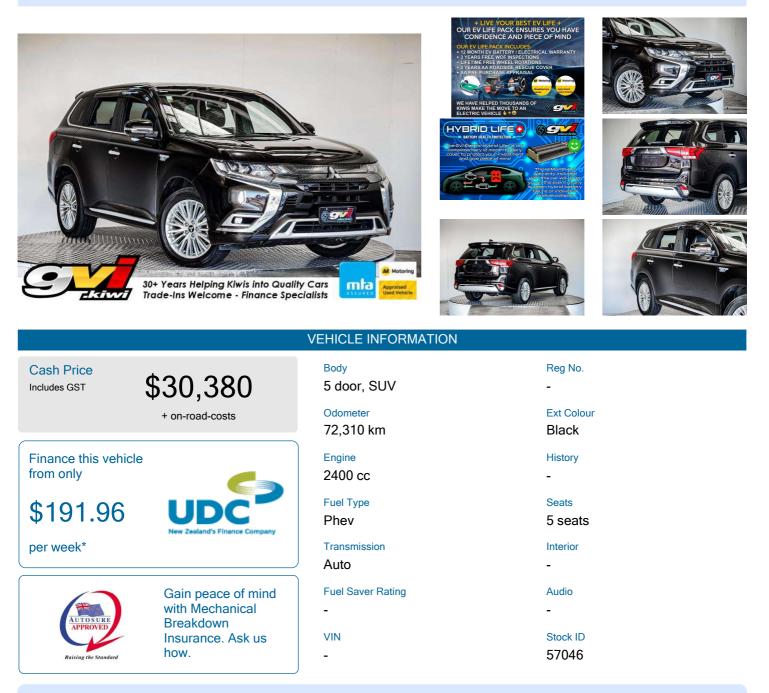

## 2018 Mitsubishi Outlander VRX PHEV 4WD

## Features / Comments

- Includes 10,000kms of Road User Charges -

- Wanting to go electric but need SUV space, need to tow, need 4WD? The Premium PHV Outlander Hyrbid is the Perfect Kiwi 4WD EV The Petrol engine charges the battery on the go and with A/C and D/C Charge capability charging on the go is never a problem -

2018 Mitsubishi Outlander PHEV 4x4 2400cc Hybrid Petrol Electric Dual Motor 4WD Plug in Charge for 100% Fully Electric EV Zero Emission Driving

Includes our EV Life Package

- 12 Month EV Battery / Mechanical and Electrical Warranty