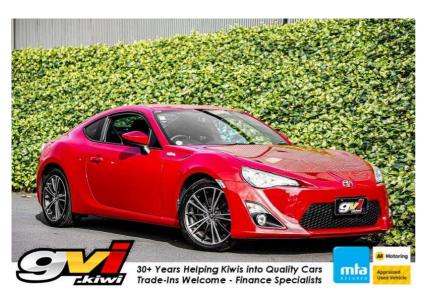

## 2014 Toyota 86 GT / BRZ Limited 6 Speed

Body

2 door, Coupe

Odometer

98,526 km

Engine

2000 сс

Fuel Type

Petrol

Transmission

Manual

**Fuel Saver Rating** 

-

VIN

Reg No.

-

Ext Colour

Red

History

Seats

4 seats

Interior

-

Audio

-

2014 Toyota 86 GT Coupe / Subaru BRZ 2000cc Boxer 6 Speed Manual Rear Wheel Drive

Top Spec Sporty rear wheel drive coupe loaded with goodies

- Proper 6 Speed Manual Not Tiptronic

Auckland, Phone 09 525 5885, Email hayden@gvi.kiwi 575 Great South Road, Penrose, Auckland