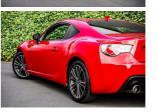

## 2014 Toyota 86 GT / BRZ Limited 6 Speed

2014 Toyota 86 GT Coupe / Subaru BRZ 2000cc Boxer 6 Speed Manual Rear Wheel Drive

Top Spec Sporty rear wheel drive coupe loaded with goodies

- Proper 6 Speed Manual Not Tiptronic

Auckland, Phone 09 525 5885, Email hayden@gvi.kiwi 575 Great South Road, Penrose, Auckland