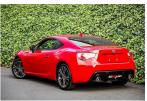

## 2014 Toyota 86 GT / BRZ Limited 6 Speed

Body

2 door, Coupe

Odometer

98,526 km

Engine

2000 сс

Fuel Type

Petrol

Transmission

Manual

**Fuel Saver Rating** 

-

VIN

Reg No.

-

Ext Colour

Red

History

Seats

4 seats

Interior

-

Audio

-

2014 Toyota 86 GT Coupe / Subaru BRZ 2000cc Boxer 6 Speed Manual Rear Wheel Drive

Top Spec Sporty rear wheel drive coupe loaded with goodies

- Proper 6 Speed Manual Not Tiptronic

Auckland, Phone 09 525 5885, Email hayden@gvi.kiwi 575 Great South Road, Penrose, Auckland