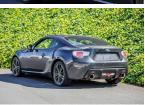

## 2012 Subaru BRZ S / 86 GT 6 Speed Manual /

Body

2 door, Coupe

Odometer

90,908 km

Engine

2000 сс

Fuel Type

Petrol

Transmission

Manual

**Fuel Saver Rating** 

-

VIN

Reg No.

-

Ext Colour

Grey

History

Seats

4 seats

Interior

Audio

Stock ID 57110

2012 Subaru BRZ / Toyota 86 Sport Coupe 2000cc Boxer 4 Petrol 6 Speed Manual RWD

Sporty Subaru BRZ Coupe loaded with:

- Front and Side Airbag Protection

Auckland, Phone 09 525 5885, Email hayden@gvi.kiwi 575 Great South Road, Penrose, Auckland