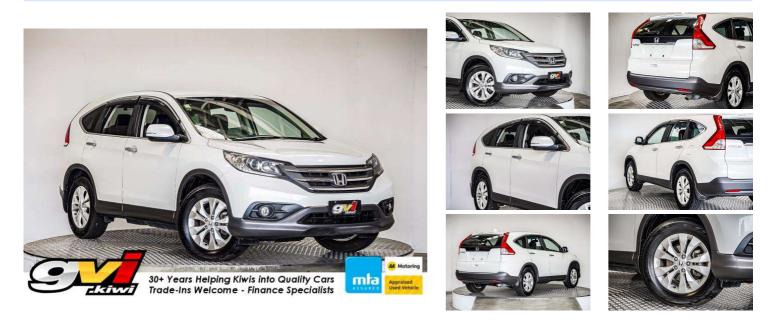

## 2013 Honda CR-V Limited Leather / Cruise /

| VEHICLE INFORMATION                                |                                |                     |
|----------------------------------------------------|--------------------------------|---------------------|
| Cash Price<br>Includes GST \$16,780                | <sup>Body</sup><br>5 door, SUV | Reg No.<br>-        |
| + on-road-costs                                    | Odometer<br>84,188 km          | Ext Colour<br>White |
| Finance this vehicle from only                     | Engine<br>2000 cc              | History<br>-        |
| \$108.26 UDC                                       | Fuel Type<br>Petrol            | Seats<br>5 seats    |
| per week*                                          | Transmission<br>Auto           | Interior<br>-       |
| Gain peace of mind<br>with Mechanical<br>Breakdown | Fuel Saver Rating<br>-         | Audio<br>-          |
| Raising the Standard Insurance. Ask us how.        | VIN<br>-                       | Stock ID<br>57291   |

## Features / Comments

Talk with our team of on-site finance experts for a tailor-made package that suits you Take your new car home from \$73 a Week\* With \$0 Deposit options available T.A.P

- New Shape Honda CRV Sport Premium Fully Loaded NZ's Favorite SUV This is a Very High Spec Honda SUV with Black Leather, Alloy Wheels, Cruise Control and much more Super sharp look in White this is the one to buy -

2013 Honda CR-V 20G 5 Door 2000cc Petrol Automatic 2WD

Very High Spec CRV Sport with

- Brand New 12V AA Battery Fitted

- Electronic Stability Control

Tauranga, Phone 0800 575 672, Email hayden@gvi.kiwi

Corner of Hewletts Rd and Waimarie St, Mount Maunganui, Tauranga, 3118