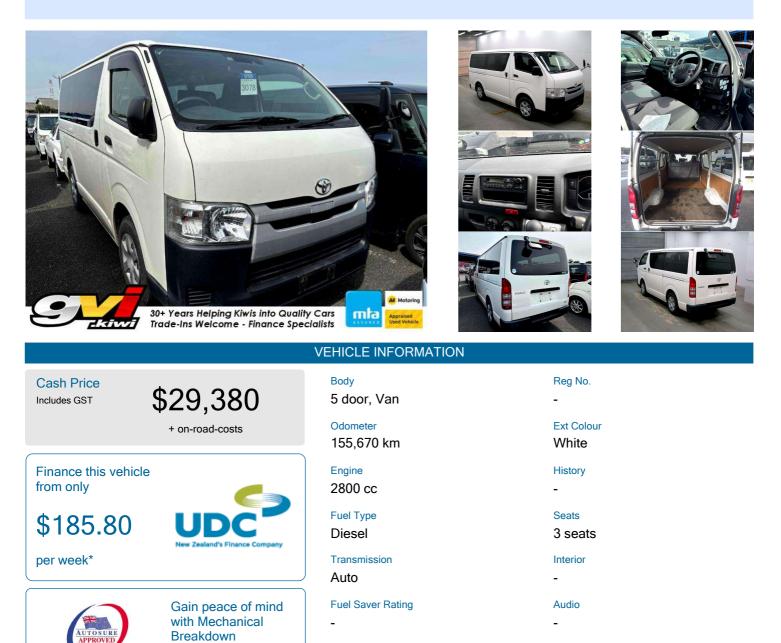

## 2019 Toyota Hiace ZL Diesel 5 Door Auto /

## Features / Comments

Just arrived and being processed Secure your new car with a small deposit subject to a satisfactory AA appraisal

VIN

Stock ID

57664

- Late Model Hiace Diesel Van Ready for Courier Work, Tradie Work or whatever you want to throw at it Easy Finance Available -

2019 Toyota Hiace 5 Door Facelift 5 Door 2800cc Diesel Turbo Automatic

Insurance. Ask us

how.

High Spec Diesel Hiace Van Loaded with:

- Front Airbag Protection
- FCM Front Crash Mitigation
- LDW Lane Departure Warning
- ESC Electronic Stability Control